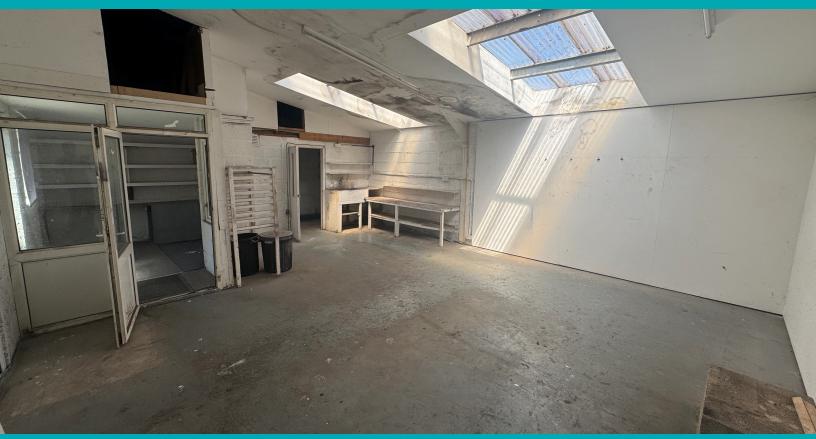

## Unit 4, Woodlands Yard, Market Lavington, Wilts, SN10 4AF

A well-located office/workshop in the centre of the large village of Market Lavington. The village comprises of a Co-Op, Butchers, Pub and Café. The unit comes to a total of 555 sq ft and comprises an office, a main studio/workshop area, a storeroom, large double doors and a parking space. Market Lavington is situated 8.2 miles from Devizes, 12 miles from Pewsey and 20 miles from Salisbury.

- Current planning use E (Office/Workshop)
- Effective FRI lease (via service charge).
- Rateable value of £2,250, will qualify for small business rate relief
- Ground floor area of 555 sq ft.
- Services: Mains water, electricity, and drainage.
- To let for £375 pcm exclusive.
- Viewing by appointment; contact Chris Herridge on 07388 936630.