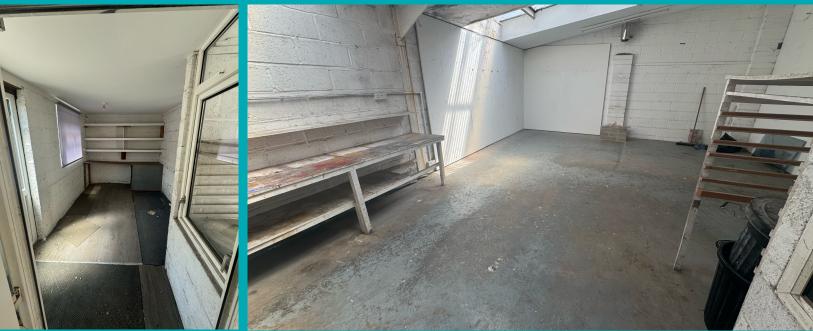

## Unit 4, Woodlands Yard, Market Lavington, Wilts, SN10 4AF

A well-located office/workshop in the centre of the large village of Market Lavington. The village comprises of a Co-Op, Butchers, Pub and Café. The unit comes to a total of 555 sq ft and comprises an office, a main studio/workshop area, a storeroom, large double doors and a parking space. Market Lavington is situated 8.2 miles from Devizes, 12 miles from Pewsey and 20 miles from Salisbury.