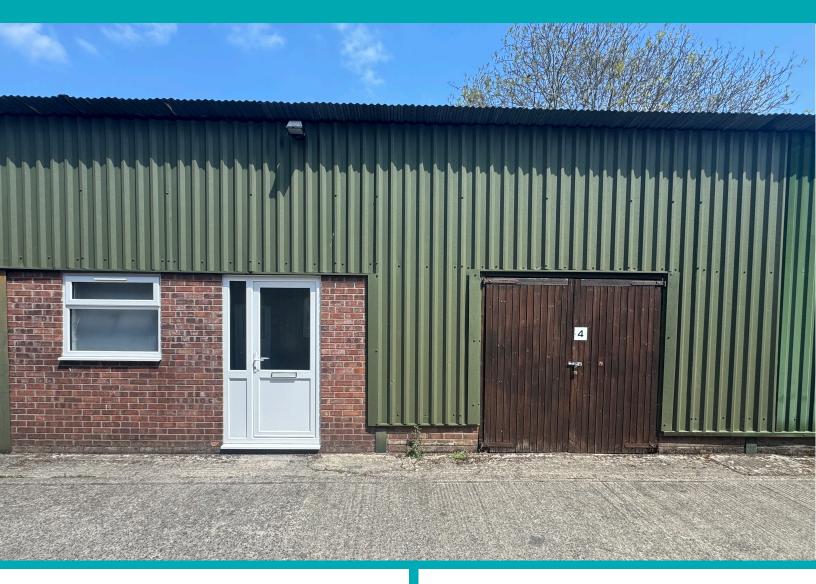

## Unit 4, Woodlands Yard, Market Lavington, Wilts, SN10 4AF

A well-located office/workshop in the centre of the large village of Market Lavington. The village comprises of a Co-Op, Butchers, Pub and Café. The unit comes to a total of 555 sq ft and comprises an office, a main studio/workshop area, a storeroom, large double doors and a parking space. Market Lavington is situated 8.2 miles from Devizes, 12 miles from Pewsey and 20 miles from Salisbury.

- Current planning use E (Office/Workshop)
- Effective FRI lease (via service charge).
- Rateable value of £2,250, will qualify for small business rate relief
- Ground floor area of 555 sq ft.
- Services: Mains water, electricity, and drainage.
- To let for £375 pcm exclusive.
- Viewing by appointment; contact Chris Herridge on 07388 936630.